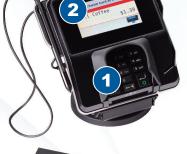

#### Cleaning Card for Card Reader, Magnetic Head, and Card Pathway

- Reduce fallback fees and service calls
- Reduce downtime and hardware replacements
- Cleaning waffles have 4x the contact area to clean the chip reading pins inside any card reader