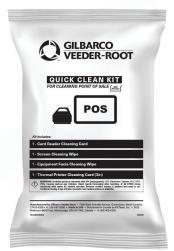

## **Quick Clean Kit for Point-of-Sale Systems**

Clean POS touch points increase volume and retain customers.

#### Kit Contents:

- 1) Card Reader Cleaning Card
- 1) Screen Cleaning Wipe
- 1) Equipment Fascia Cleaning Wipe
- 1) Thermal Printer Cleaning Card

Contact your local distributor or go to gilbarco.com to find out more.