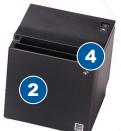

### **Thermal Printer Cleaning Card**

Dirt and paper fibers can accumulate inside printers, causing:

- Illegible prints and barcodes
- Downtime and service costs
- Premature printhead replacement

Single-use pouches have everything you need to clean your POS System. Clean weekly to protect your investment.