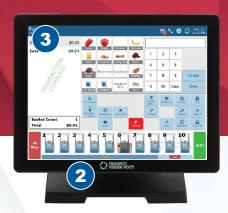

## **Screen Cleaning Wipe for Small POS Screens**

- Formulated for touch screens and displays
- A streak-free shine on customer interactive surfaces

Removes dust, dirt, germs, and viruses prior to disinfecting